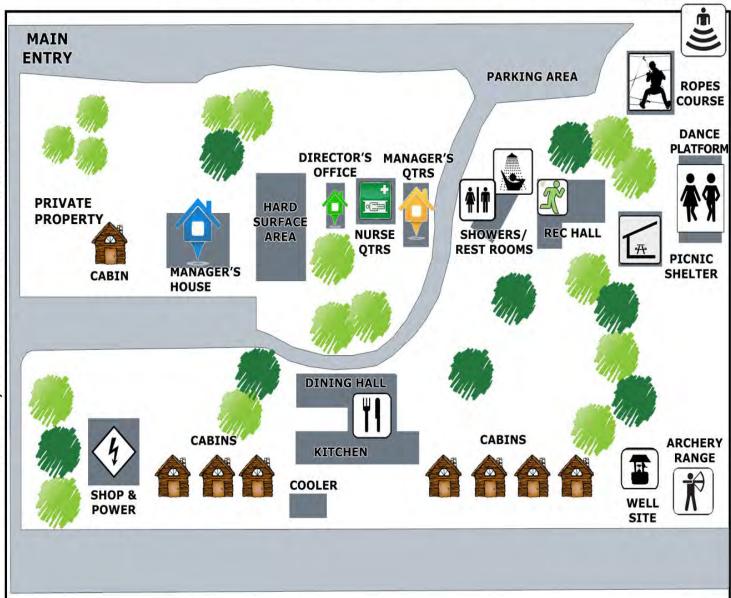

Lee Canyon Rd.) Stay on Lee Canyon Rd. for approximately 15 miles. On this road you will be climbing in elevation from 3,000 feet to 8,000 feet. (This part of the drive can cause overheating in older cars, so watch your temperature gauge. Turning off your air conditioner may help lower your engine temperature.)

As you travel up Lee Canyon Rd, you will pass the turn off you Route 158 and you will also pass the road for Camp Foxtail and the meadow play area. Stay on Camp Lee Rd.. Once you have passed those landmarks - you're almost there! The entrance to Camp Lee Canyon is on the left side of the road. The camp is set back off the road but is marked by signage. Turn left into the camp, just before the McWilliams campground and the Lee Canyon ski area.

# CAMP LEE CANYON

**AMPHITHEATER** 



Lee Canyon Turn Off: State Route 156