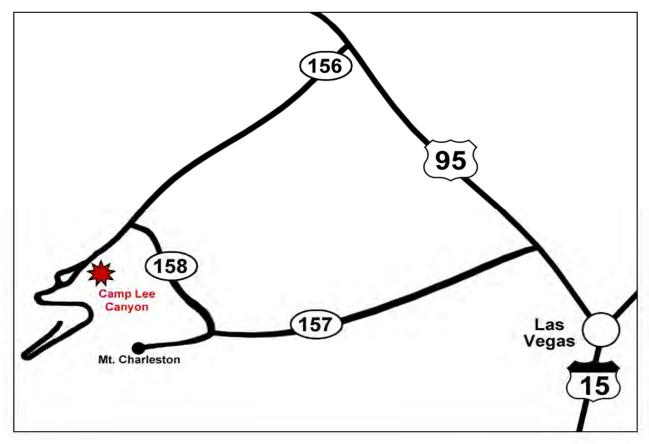

Camp Lee Canyon:
OMNI/EDGE (Please specify)
Attn: (your child's name and <u>Cabin number</u>)
6201 Lee Canyon Rd.
Mt. Charleston, NV 89124

• **Phone**: Camp Lee phone number is 702-872-7083. Please use this number as "in-case of emergency". We understand; you will miss your child. Please know, we are keeping your child busy with fun and positive activities and creating a great "Camp Experience"! We are encouraging you to refrain from calling your child- Thank you!